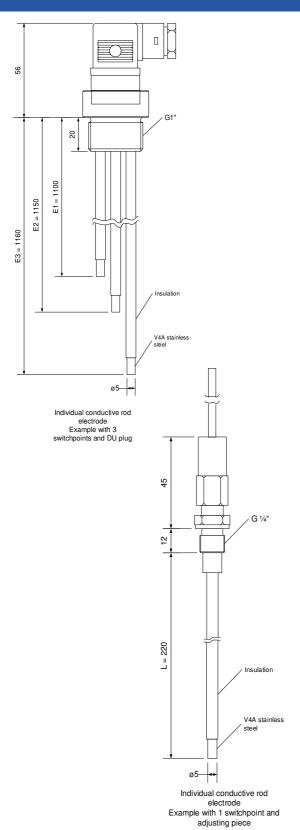

## **Technical Datasheet**

Individual conductive rod electrode

| Mechanical characteristics |                                                      |
|----------------------------|------------------------------------------------------|
|                            |                                                      |
| Mechanical connections     | G1/4", G3/8", G1/2", G1", G1,5", G2", flange         |
|                            | (optional incl. counter nut)                         |
| Mechanical materials       | PVC, PP, PVDF                                        |
| Electrode dimensions       | Ø 5 mm                                               |
| Electrode length           | 1–2000 mm                                            |
|                            | (additional lengths upon request)                    |
| Installation types         | From the outside                                     |
|                            |                                                      |
| Electrical characteristics |                                                      |
| Number of switchpoints     | 1–5 switchpoints (optional: tank as the ground)      |
|                            |                                                      |
| Electrical connections     | Socket, plug-in connector or as per a specific       |
|                            | customer request                                     |
| Socket materials           | Aluminium and polyamide                              |
| Cable materials            | PVC, PUR, silicone, Teflon, FEP or as per a specific |
|                            | customer request                                     |
|                            |                                                      |
| Environmental influences   |                                                      |
| Temperature range          | -20°C to 140°C                                       |
|                            | (dependent on the material)                          |
| Pressure range             | Must not be used as a safety-relevant limiting       |
|                            | device within the pressure range.                    |
| Medium                     | Medium must be conductive                            |
| Protection class           | Up to IP68                                           |
|                            |                                                      |
| Comments                   |                                                      |
| Assembly                   | Installation in assembly possible                    |